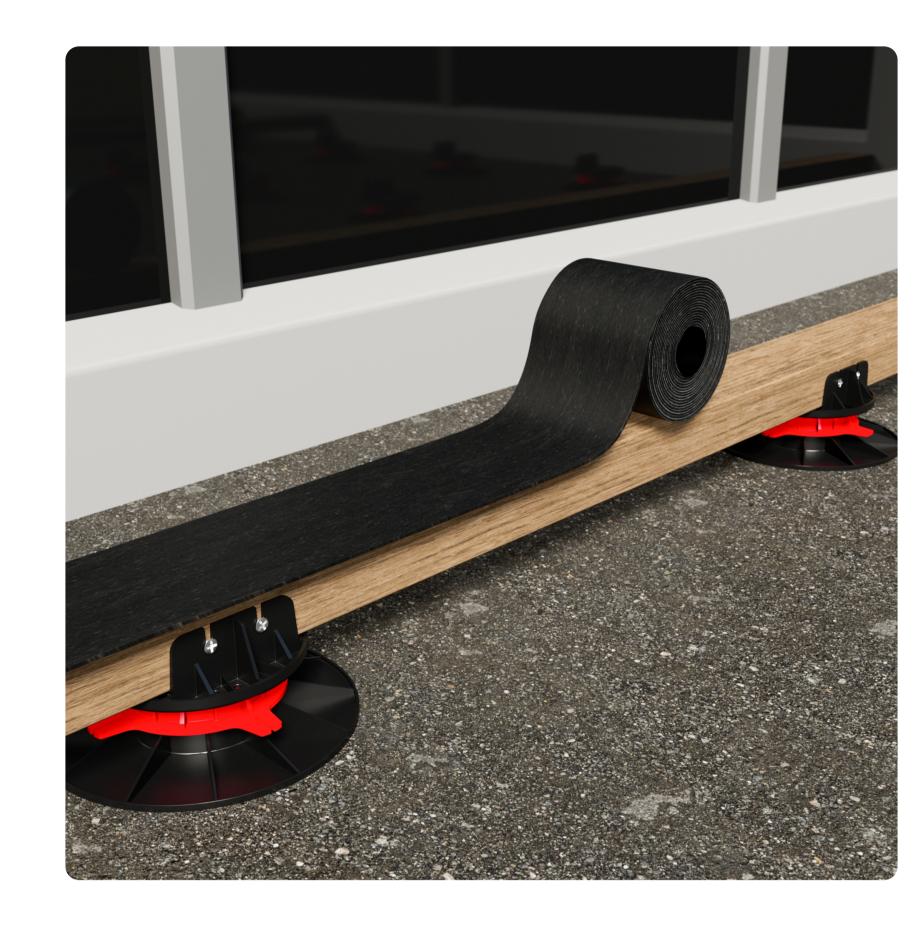

# Self adhesive bituminous tape

Protects the joists from moisture and prolongs the service life.

### Application & Use

Designed to protect joists against moisture and rainwater and thus increase the life of the terrace. 100% waterproof band.

Place the tape on a dry and clean support.

### Product Advantage

- + Adheres to most building materials (wood, plastic, glass, concrete, metal)
- + 100% waterproof: ideal for wood, roof, piping, framing, etc.
- Robust, the band is tear-proof and non-deformable
- + Reduced resonance when walking on the terrace
- Protects and extends the service life of the joists structure
- + Ensures watertightness of the structure against moisture and rainwater runoff