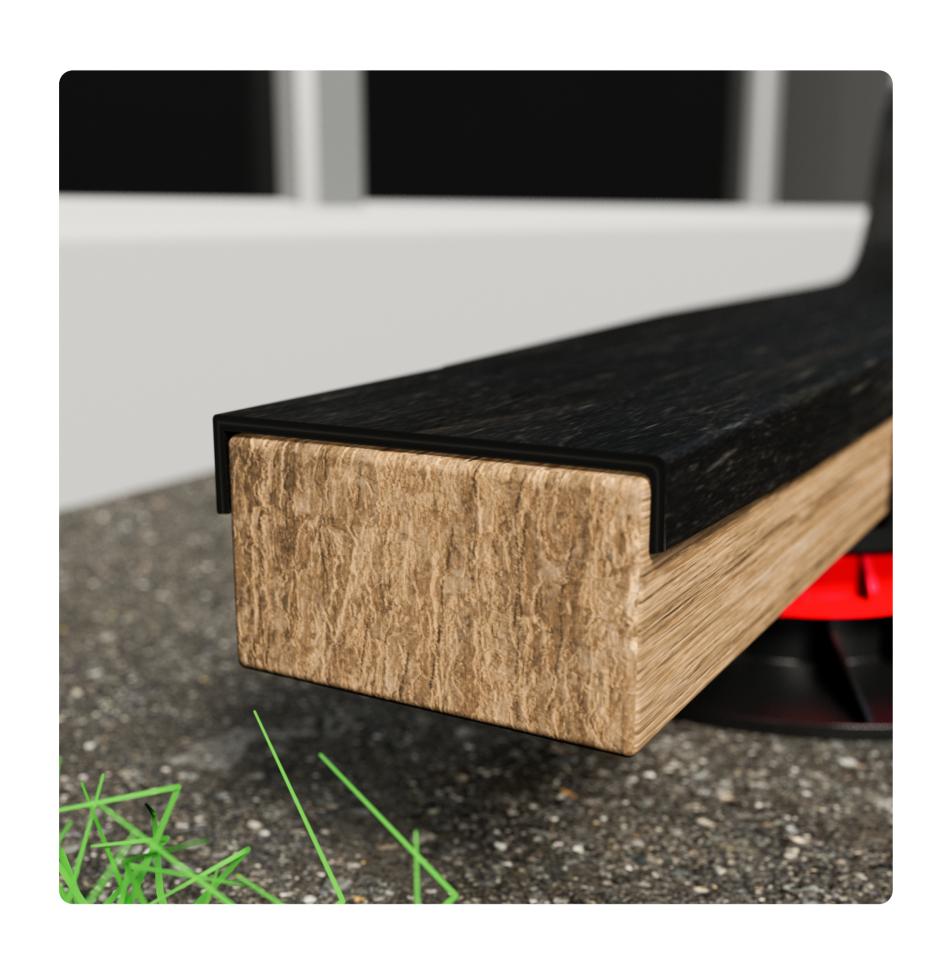

### Application & Use

Designed to protect joists against moisture and rainwater and thus increase the life of the terrace. 100% waterproof band.

Place the tape on a dry and clean support.

### Product Advantage

- + Adheres to most building materials (wood, plastic, glass, concrete, metal)
- + 100% waterproof: ideal for wood, roof, piping, framing, etc.
- Robust, the band is tear-proof and non-deformable
- + Reduced resonance when walking on the terrace
- Protects and extends the service life of the joists structure
- + Ensures watertightness of the structure against moisture and rainwater runoff