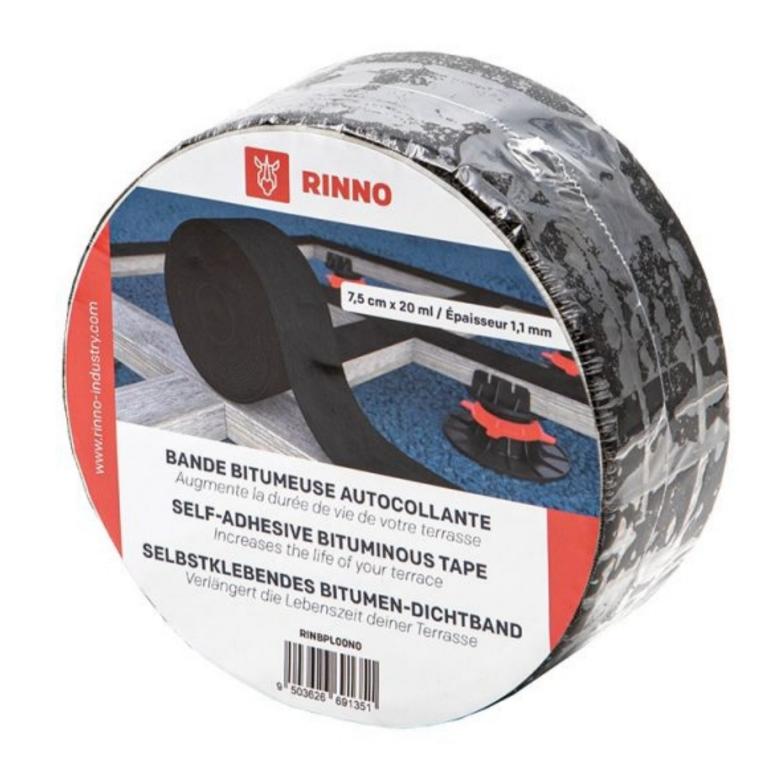

## SELF ADHESIVE BITUMINOUS TAPE

JOISTS PROTECTION

# Self adhesive bituminous tape

Protects the joists from moisture and prolongs the service life.

### Application & Use

Designed to protect joists against moisture and rainwater and thus increase the life of the terrace. 100% waterproof band.

Place the tape on a dry and clean support.

#### **Technical Characteristics**

Composition: bitumen, aluminum foil, silicone protection

Color: black

Origine: France

Garantee: 10 years

Conformity: norm DTU 43.1

Dimension: 7,5 cm x 20 ml

Thickness: 1,1 mm