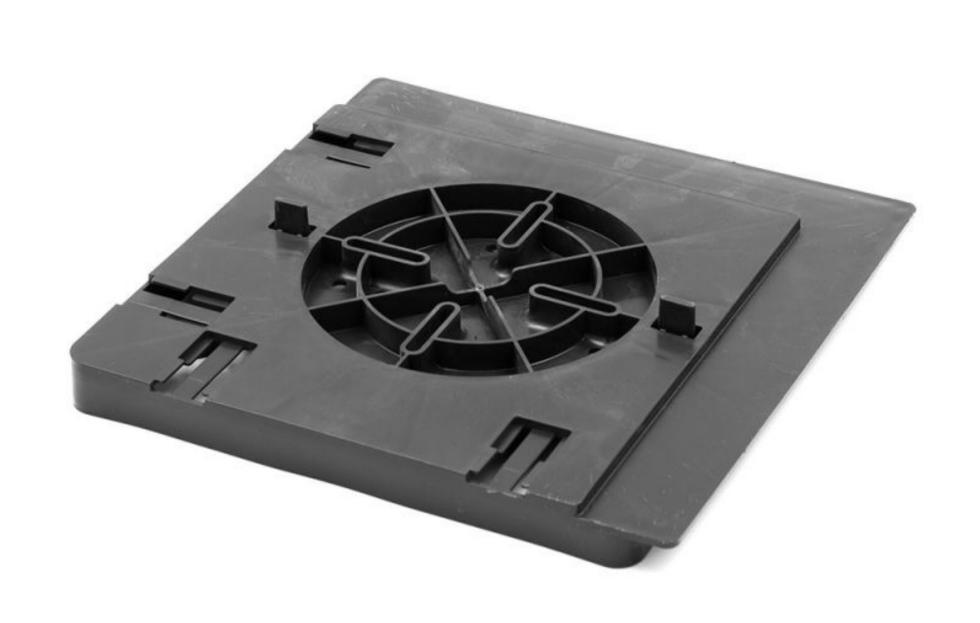

## Slab plate

Stabilizes the slab for installation against a wall.

## Application & use

Stabilizes the slab for installation against a wall. Combined with the lateral support it allows the realization of finishing with plinth or the creation of stairs.

Increases the height of the pedestal by 13 mm. Compatible with all pedestals except 8/20 mm.

## **Technical Characteristics**

Composition: polypropylene (recycled and recyclable)

Color: black

Origine: France

Garantee: 10 years

Conformity: norm DTU 43.1

Use: pedestrian only

Dimensions: 206 mm x 206 mm

## Product Advantage

- + Allows the aesthetic finish of a terrace on pedestals
- + Allows slabs against a wall to be installed and stabilized
- Allows to realize the closing of the terrace thanks to the lateral support
- Allows the creation of stair steps
- + Fits on the head of the pedestal without fixing
- + Breakable lugs