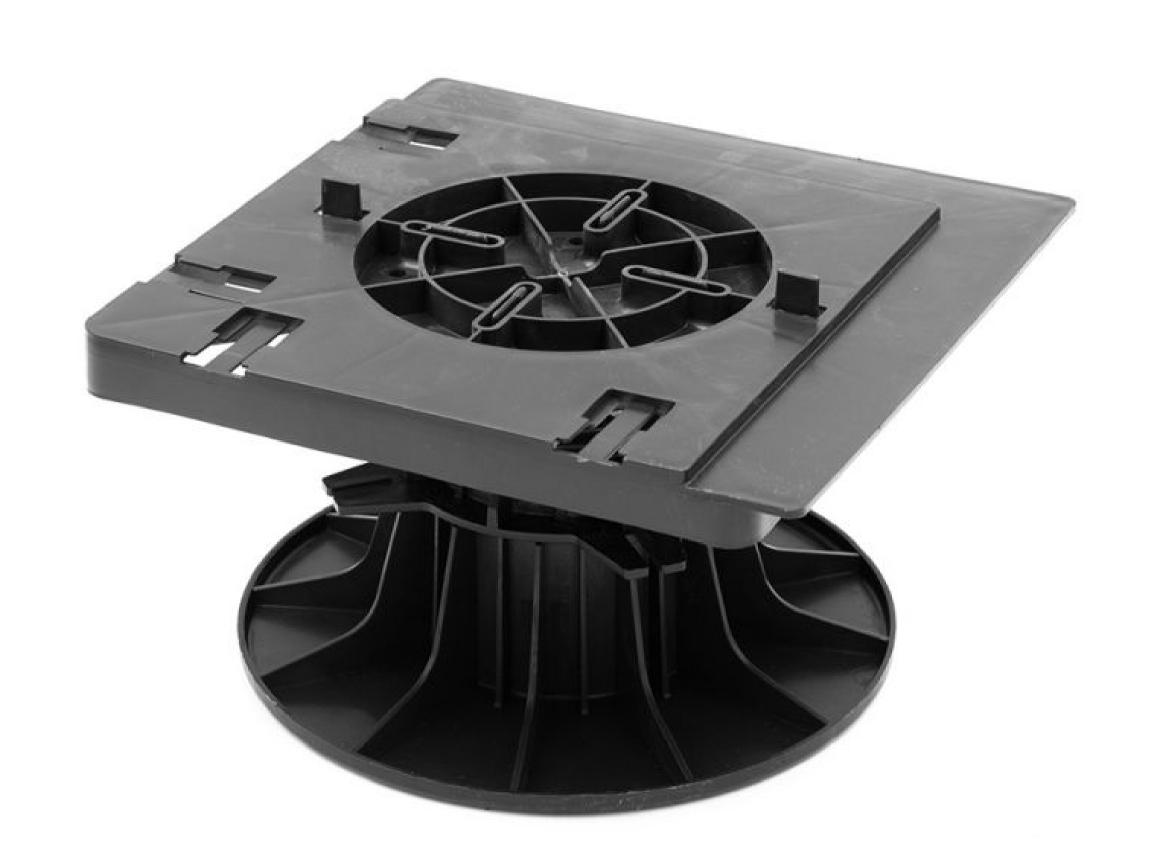

## Slab plate

Stabilizes the slab for installation against a wall.

## Application & use

Stabilizes the slab for installation against a wall. Combined with the lateral support it allows the realization of finishing with plinth or the creation of stairs.

Increases the height of the pedestal by 13 mm. Compatible with all pedestals except 8/20 mm.

## Product Advantage

- + Allows the aesthetic finish of a terrace on pedestals
- + Allows slabs against a wall to be installed and stabilized
- Allows to realize the closing of the terrace thanks to the lateral support
- Allows the creation of stair steps
- + Fits on the head of the pedestal without fixing
- + Breakable lugs